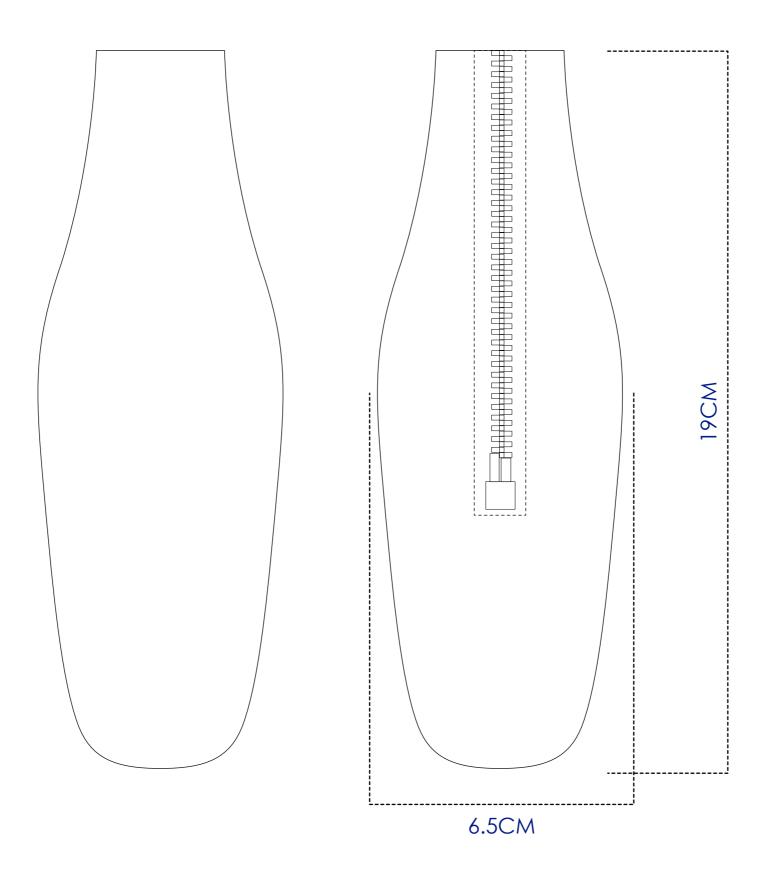

### **Product Colour**

Text

190mm x 65mm **Bottle Cooler with Zip Branding Method: Dye Sublimation** 